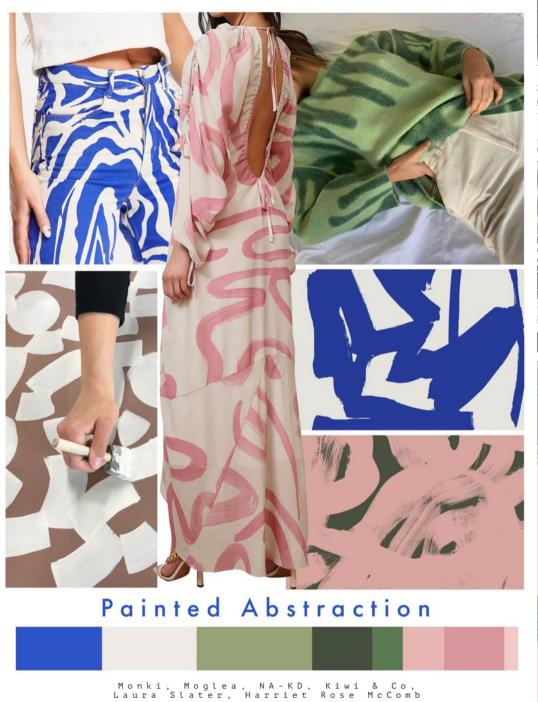

'Friday Collection', hand painted print development and sampling

'Friday Collection', visualisations exploring placement prints for suits

'Painted Abstraction' moodboard, recolouring hand painted marks

'Painted Abstraction' visualisations exploring print variations