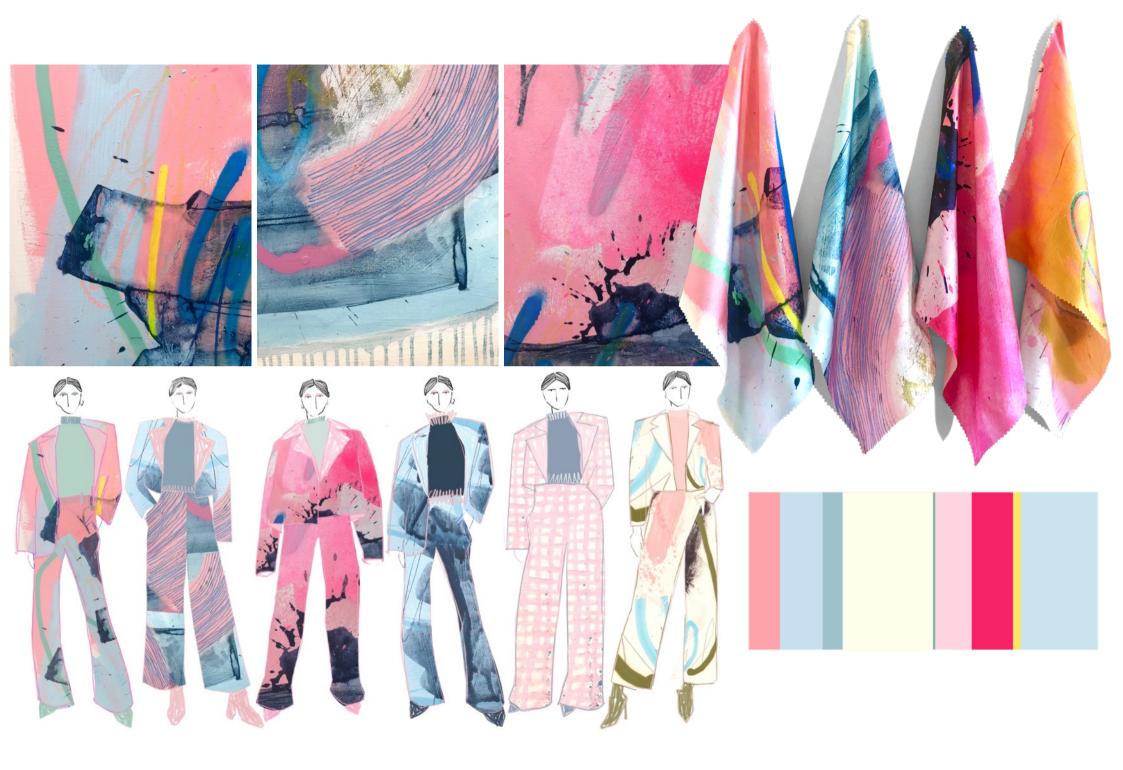

'Friday Collection', hand painted print development and sampling

'Friday Collection', visualisations exploring placement prints for suits

'Painted Abstraction' moodboard, recolouring hand painted marks

'Painted Abstraction' visualisations exploring print variations